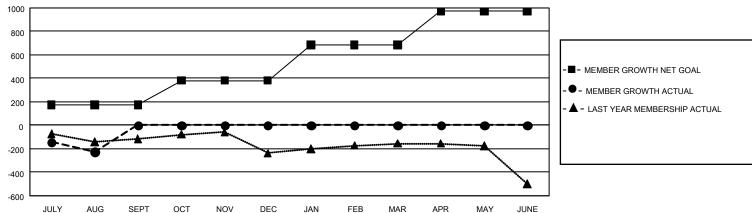

## GMT Constitutional Area 1, Group K

REPORT DOES NOT INCLUDE CLUBS IN UNDISTRICTED AREAS.

| Clubs         |               |             |               | Members               |                        |                         |                                                    |  |
|---------------|---------------|-------------|---------------|-----------------------|------------------------|-------------------------|----------------------------------------------------|--|
|               | RESULTS FOR   | R 2020-2021 |               | RESULTS FOR 2020-2021 |                        |                         |                                                    |  |
| QUARTER       | NEW CLUB GOAL | NEW CLUBS   | DROPPED CLUBS | QUARTER MEME          | BER GROWTH NET<br>GOAL | MEMBER GROWTH<br>ACTUAL | DROPPED<br>MEMBERS ACTUAL<br>(including transfers) |  |
| JULY/AUG/SEPT | 12            | 1           | 1             | JULY/AUG/SEPT         | 173                    | 158                     | 343                                                |  |
| OCT/NOV/DEC   | 6             | 0           | 0             | OCT/NOV/DEC           | 209                    | 0                       | 0                                                  |  |
| JAN/FEB/MAR   | 18            | 0           | 0             | JAN/FEB/MAR           | 302                    | 0                       | 0                                                  |  |
| APR/MAY/JUNE  | 15            | 0           | 0             | APR/MAY/JUNE          | 288                    | 0                       | 0                                                  |  |