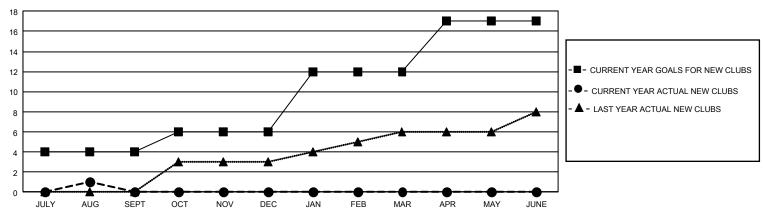

## GMT Constitutional Area 1, Group K

REPORT DOES NOT INCLUDE CLUBS IN UNDISTRICTED AREAS.

| Clubs         |               |             |               | Members               |                        |                         |                                                    |  |
|---------------|---------------|-------------|---------------|-----------------------|------------------------|-------------------------|----------------------------------------------------|--|
|               | RESULTS FOR   | R 2020-2021 |               | RESULTS FOR 2020-2021 |                        |                         |                                                    |  |
| QUARTER       | NEW CLUB GOAL | NEW CLUBS   | DROPPED CLUBS | QUARTER MEME          | BER GROWTH NET<br>GOAL | MEMBER GROWTH<br>ACTUAL | DROPPED<br>MEMBERS ACTUAL<br>(including transfers) |  |
| JULY/AUG/SEPT | 12            | 1           | 1             | JULY/AUG/SEPT         | 173                    | 158                     | 343                                                |  |
| OCT/NOV/DEC   | 6             | 0           | 0             | OCT/NOV/DEC           | 209                    | 0                       | 0                                                  |  |
| JAN/FEB/MAR   | 18            | 0           | 0             | JAN/FEB/MAR           | 302                    | 0                       | 0                                                  |  |
| APR/MAY/JUNE  | 15            | 0           | 0             | APR/MAY/JUNE          | 288                    | 0                       | 0                                                  |  |